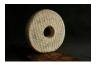

## MÜHLISTEIN (MILL STONE)

RAW MATERIAL: SILO FREE COW'S MILK PRODUCTION: SWISS RAW MILK CHEESE TYPE: SEMI HARD CHEESE, FT 50% MILK ELEVATION: 759 - 1107, TROGGENBURG WHEEL SIZE: 6-7 KILOGRAMS AGE: FROM 5 WEEKS