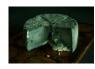

### BLAUER BÜFFEL (BLUE BUFFALO)

RAW MATERIAL: SILAGE-FREE BUFFALO MILK

PRODUCTION: SWISS RAW MILK

CHEESE TYPE: SEMI HARD CHEESE, FAT 55% ALTITUDE: 759 – 1107, TOGGENBURG

WHEEL SIZE: 2-2,5 KILOGRAMS

AGE: 3 MONTHS